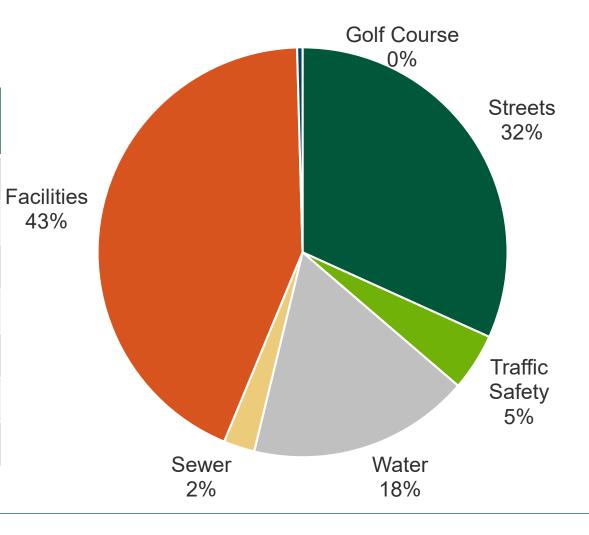

## BACKGROUND/DISCUSSION

Staff will provide Commissioners with a summary of information that was presented to the City Council during the Budget Workshop on Tuesday, June 6, 2023, regarding the City Operating Budget and Capital Improvement Program Budget.