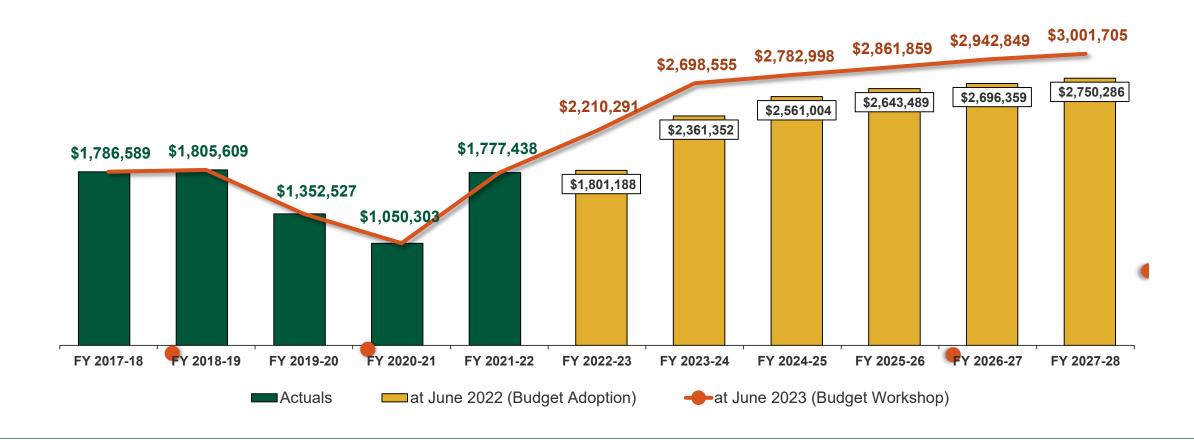

## BACKGROUND/DISCUSSION

Staff will provide Commissioners with a summary of information that was presented to the City Council during the Budget Workshop on Tuesday, June 6, 2023, regarding the City Operating Budget and Capital Improvement Program Budget.

Staff will also provide Commissioners with specific information about the Community Services Department budget. Staff has been preparing this two-year budget since Fall 2022 which involves various phases including reviewing expenditure accounts, revenues, and identifying needs for the upcoming year. Staff will share information on all of these areas.