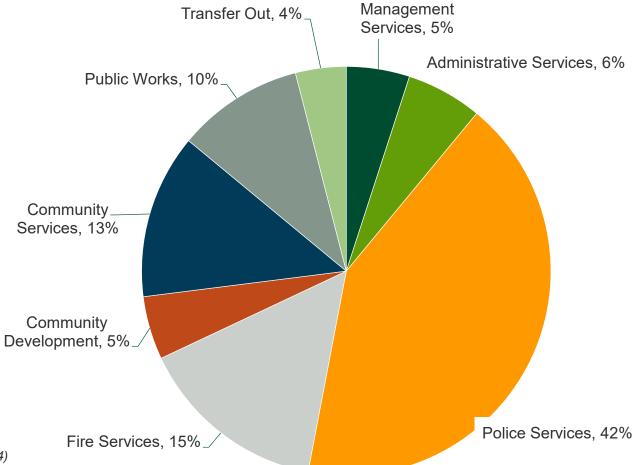

## BACKGROUND/DISCUSSION

Staff will provide Commissioners with a summary of information that was presented to the City Council during the Budget Workshop on Tuesday, June 6, 2023, regarding the City Operating Budget and Capital Improvement Program Budget.

Staff will also provide Commissioners with specific information about the Community Services Department budget. Staff has been preparing this two-year budget since Fall 2022 which involves various phases including reviewing expenditure accounts, revenues, and identifying needs for the upcoming year. Staff will share information on all of these areas.