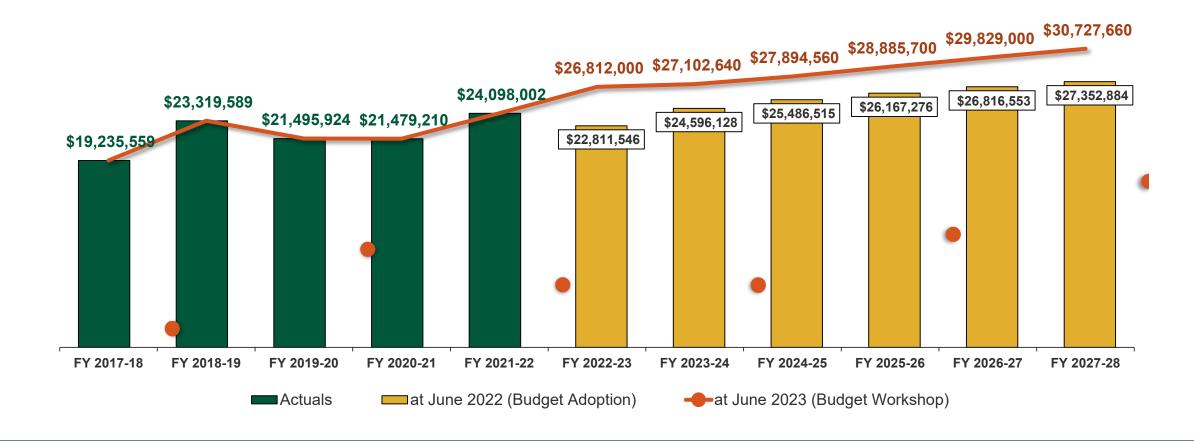

TAL                      | \$ 67,673,486       | \$ 68,744,756       |





# Revenue Assumptions

- Includes final receipt of Federal American Rescue Plan Act Funding (Current Year)
- General Fund reserves above the 25% requirement
- Total average revenue growth 2.5% (excluding American Rescue Plan Act Funding)
  - Sales tax average revenue growth 2.8%
  - Property tax revenue growth 2.7%
- Transient Occupancy Tax increased due to new hotel (Residence Inn by Marriott)
- Adjusts the General Fund support to the Paramedic Services Fund (174) and Sanitation and Street Sweeping Fund (440)
- Trues-up General Liability and Worker's Compensation rates based on budget expenditures
- Includes lease revenue from Water and Sewer Fund for use of City property/right-of-way



## Sales Tax Projections





## **Property Tax Projections**





## Transient Occupancy Tax Projections





## Community Service Revenue Projections





### 2023-25 General Fund Expenditures

| Departments             | 2023-24<br>Proposed | 2024-25<br>Proposed |  |  |  |
|-------------------------|---------------------|---------------------|--|--|--|
| Management Services     | \$ 3,390,657        | \$ 3,562,093        |  |  |  |
| Administrative Services | 4,042,309           | 4,119,244           |  |  |  |
| Police Services         | 27,538,063          | 28,305,100          |  |  |  |
| Fire Services           | 9,839,746           | 10,035,596          |  |  |  |
| Community Development   | 3,267,981           | 3,367,900           |  |  |  |
| Community Services      | 8,846,441           | 9,041,222