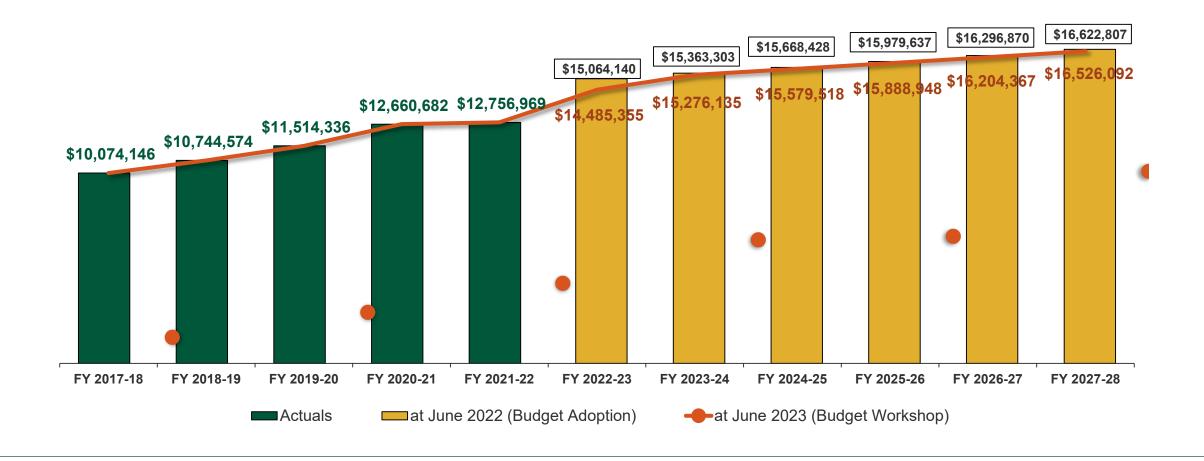

486       | \$ 68,744,756       |





# Revenue Assumptions

- Includes final receipt of Federal American Rescue Plan Act Funding (Current Year)
- General Fund reserves above the 25% requirement
- Total average revenue growth 2.5% (excluding American Rescue Plan Act Funding)
  - Sales tax average revenue growth 2.8%
  - Property tax revenue growth 2.7%
- Transient Occupancy Tax increased due to new hotel (Residence Inn by Marriott)
- Adjusts the General Fund support to the Paramedic Services Fund (174) and Sanitation and Street Sweeping Fund (440)
- Trues-up General Liability and Worker's Compensation rates based on budget expenditures
- Includes lease revenue from Water and Sewer Fund for use of City property/right-of-way



## Sales Tax Projections





## **Property Tax Projections**





## Transient Occupancy Tax Projections





## Community Service Revenue Projections





### 2023-25 General Fund Expenditures

| Departments             | 2023-24<br>Proposed | 2024-25<br>Proposed |  |  |  |
|-------------------------|---------------------|---------------------|--|--|--|
| Management Services     | \$ 3,390,657        | \$ 3,562,093        |  |  |  |
| Administrative Services | 4,042,309           | 4,119,244           |  |  |  |
| Police Services         | 27,538,063          | 28,305,100          |  |  |  |
| Fire Services           | 9,839,746           | 10,035,596          |  |  |  |
| Community Development   | 3,267,981           | 3,367,900           |  |  |  |
| Community Services      | 8,846,441           | 9,041,222           |  |  |  |
| Public Works