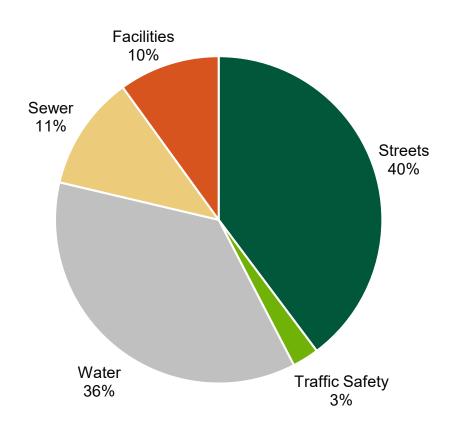

## BACKGROUND/DISCUSSION

Staff will provide Commissioners with a summary of information that was presented to the City Council during the Budget Workshop on Tuesday, June 6, 2023, regarding the City Operating Budget and Capital Improvement Program Budget.