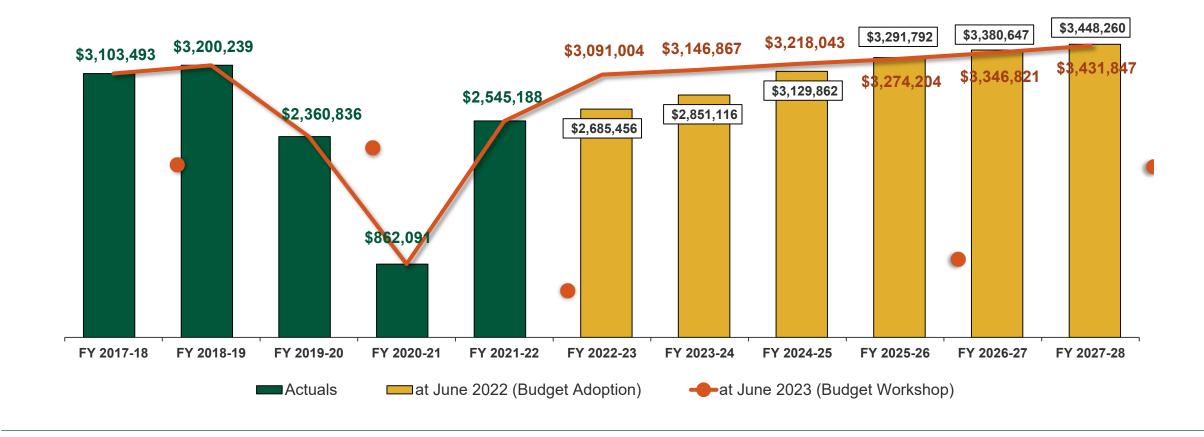

## BACKGROUND/DISCUSSION

Staff will provide Commissioners with a summary of information that was presented to the City Council during the Budget Workshop on Tuesday, June 6, 2023, regarding the City Operating Budget and Capital Improvement Program Budget.

Staff will also provide Commissioners with specific information about the Community Services Department budget. Staff has been preparing this two-year budget since Fall 2022 which involves various phases including reviewing expenditure accounts, revenues, and identifying needs for the upcoming year. Staff will share information on all of these areas.