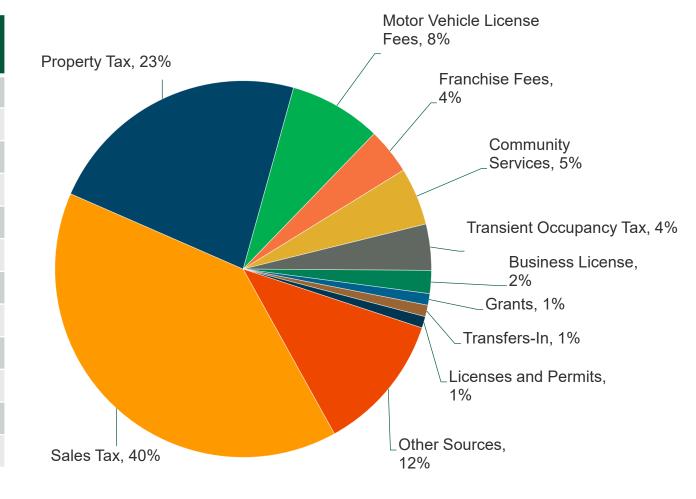

| 15,276,135          | 15,579,518          |
| Motor Vehicle License Fees | 5,382,145           | 5,489,788           |
| Franchise Fees             | 2,934,805           | 2,963,222           |
| Community Services         | 3,146,687           | 3,218,043           |
| Transient Occupancy Tax    | 2,698,555           | 2,782,998           |
| Business License Tax       | 1,082,000           | 1,100,000           |
| Grants                     | 736,551             | 461,441             |
| Transfers-In               | 550,000             | 550,000             |
| Licenses and Permits       | 482,186             | 403,429             |
| Other Sources              | 8,281,602           | 8,301,757           |
| TOTAL                      | \$ 67,673,486       | \$ 68,744,756       |





# Revenue Assumptions

- Includes final receipt of Federal American Rescue Plan Act Funding (Current Year)
- General Fund reserves above the 25% requirement
- Total average revenue growth 2.5% (excluding American Rescue Plan Act Funding)
  - Sales tax average revenue growth 2.8%
  - Property tax revenue growth 2.7%
- Transient Occupancy Tax increased due to new hotel (Residence Inn by Marriott)
- Adjusts the General Fund support to the Paramedic Services Fund (174) and Sanitation and Street Sweeping Fund (440)
- Trues-up General Liability and Worker's Compensation rates based on budget expenditures
- Includes lease revenue from Water and Sewer Fund for use of City property/right-of-way



## Sales Tax Projections





## **Property Tax Projections**





## Transient Occupancy Tax Proj