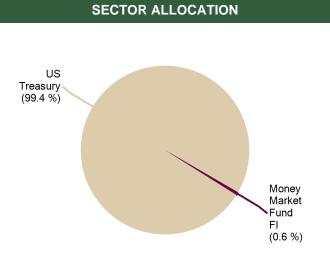

|  |
| Average S&P/Moody Rating | AA+/Aaa   | Income Earned             | 295                           | 284                       |                                    |                       |  |
| Average Final Maturity   | 3.07 yrs  | Cont/WD                   |                               | 0                         |                                    |                       |  |
| Average Life             | 3.07 yrs  | Par                       | 262,135                       | 262,501                   |                                    |                       |  |
|                          | ·         | Book Value                | 265,482                       | 265,764                   |                                    |                       |  |

266,520

266,885





**Cost Value** 



| PERFORMANCE REVIEW                        |         |                |         |        |            |        |        |           |           |
|-------------------------------------------|---------|----------------|---------|--------|------------|--------|--------|-----------|-----------|
| Total Rate of Return                      | Current | nt Latest Year |         |        | Annualized |        |        | Since     |           |
| As of 11/30/2017                          | Month   | 3 Months       | To Date | 1 Yr   | 3 Yrs      | 5 Yrs  | 10 Yrs | 5/31/2010 | 5/31/2010 |
| Brea Lease Revenue Bonds, Reserve Account | -0.32 % | -0.85 %        | 0.78 %  | 0.80 % | 1.04 %     | 0.95 % | N/A    | 1.93 %    | 15.43 %   |
| BAML 3-Month US Treasury Bill Index