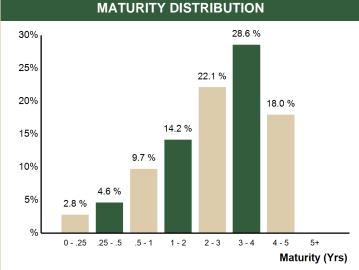

OP ISSUERS** % Portfolio Issuer Beg. Values **End Values Average Duration** 2.48 as of 10/31/17 as of 11/30/17 Government of United States 23.7 % Average Coupon 1.65 % **Market Value** 57,204,275 57.056.458 Federal National Mortgage Assoc 15.8 % Accrued Interest 221,722 214,604 Average Purchase YTM 1.70 % Federal Home Loan Mortgage Corp 8.2 % **Total Market Value** 57,425,996 57,271,062 1.97 % Average Market YTM Inter-American Dev Bank 4.8 % AA/Aa1 Average S&P/Moody Rating **Income Earned** 82,751 81,000 Federal Home Loan Bank 4.0 % Cont/WD 0 Intl Bank Recon and Development 2.5 % Average Final Maturity 2.66 yrs 57,510,883 Par 57,590,895 John Deere ABS 2.2 % Average Life 2.54 yrs **Book Value** 57,397,830 57,485,948 Bank of Tokyo-Mit UFJ 2.0 % **Cost Value** 57,344,503 57,430,079 63.3 %







| PERFORMANCE REVIEW                                 |         |          |         |        |        |        |        |           |           |
|----------------------------------------------------|---------|----------|---------|--------|--------|--------|--------|-----------|-----------|
| Total Rate of Return                               | Current | Latest   | Year    |        |        | Since  |        |           |           |
| As of 11/30/2017                                   | Month   | 3 Months | To Date | 1 Yr   | 3 Yrs  | 5 Yrs  | 10 Yrs | 4/30/1996 | 4/30/1996 |
| City of Brea                                       | -0.27 % | -0.55 %  | 1.07 %  | 1.12 % | 1.10 % | 1.00 % | 2.33 % | 3.92 %    | 129.55 %  |
| BAML 1-5 Yr US Treasury/Agency Index*              | -0.28 % | -