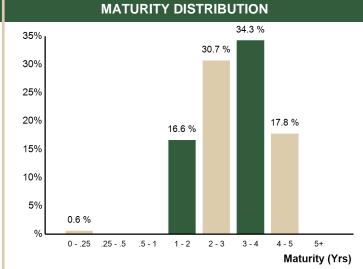

|  |
| Average S&P/Moody Rating | AA+/Aaa   | Income Earned             | 295                           | 284                       |                                    |                       |  |
| Average Final Maturity   | 3.07 yrs  | Cont/WD                   |                               | 0                         |                                    |                       |  |
| Average Life             | 3.07 yrs  | Par                       | 262,135                       | 262,501                   |                                    |                       |  |
|                          | ·         | Book Value                | 265,482                       | 265,764                   |                                    |                       |  |

266,520

266,885





**Cost Value** 



| PERFORMANCE REVIEW                        |         |                |         |        |            |        |        |           |           |
|-------------------------------------------|---------|----------------|---------|--------|------------|--------|--------|-----------|-----------|
| Total Rate of Return                      | Current | nt Latest Year |         |        | Annualized |        |        | Since     |           |
| As of 11/30/2017                          | Month   | 3 Months       | To Date | 1 Yr   | 3 Yrs      | 5 Yrs  | 10 Yrs | 5/31/2010 | 5/31/2010 |
| Brea Lease Revenue Bonds, Reserve Account | -0.32 % | -0.85 %        | 0.78 %  | 0.80 % | 1.04 %     | 0.95 % | N/A    | 1.93 %    | 15.43 %   |
| BAML 3-Month US Treasury Bill Index