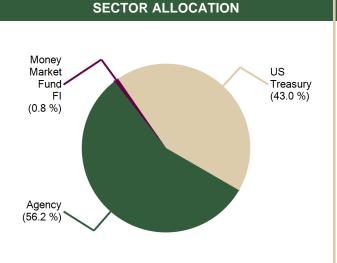

The SCAG region encompasses six counties (Imperial, Los Angeles, Orange, Riverside, San Bernardino and Ventura) and 191 cities in an area covering more than 38,000 square miles. The agency develops long-range regional transportation plans including sustainable communities strategy and growth forecast components, regional transportation improvement programs, regional housing needs allocations and a portion of the South Coast Air Quality management plans.