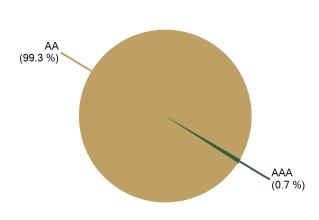

| CREDIT QUALITY (S                                              | &P)                                       |  |
| US<br>easury<br>9.3 %)                                                                                                               |                                                                       | 30%                                                                                              | 35.2 ·<br>29.4 %                                                                                                 | %                                                                                                                    | AA<br>(99.3 %)                                                 |                                           |  |







| PERFORMANCE REVIEW                        |                |          |         |        |            |        |        |           |           |
|-------------------------------------------|----------------|----------|---------|--------|------------|--------|--------|-----------|-----------|
| Total Rate of Return                      | Current Latest |          | Year    |        | Annualized |        |        |           | Since     |
| As of 11/30/2017                          | Month          | 3 Months | To Date | 1 Yr   | 3 Yrs      | 5 Yrs  | 10 Yrs | 6/30/2009 | 6/30/2009 |
| Brea 2009 Water Revenue Bond Reserve Fund | -0.32 %        | -0.85 %  | 0.79 %  | 0.81 % | 1.06 %     | 0.96 % | N/A    | 2.32 %    | 21.27 %   |
| BAML 3-Month US Treasury Bill Index       | 0.08 %