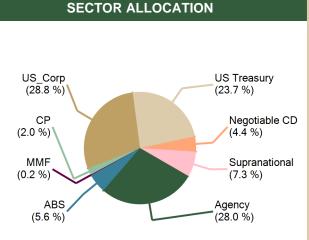

TOP ISSUERS** % Portfolio Issuer Beg. Values **End Values Average Duration** 2.48 as of 10/31/17 as of 11/30/17 Government of United States 23.7 % Average Coupon 1.65 % **Market Value** 57,204,275 57.056.458 Federal National Mortgage Assoc 15.8 % Accrued Interest 221,722 214,604 Average Purchase YTM 1.70 % Federal Home Loan Mortgage Corp 8.2 % **Total Market Value** 57,425,996 57,271,062 1.97 % Average Market YTM Inter-American Dev Bank 4.8 % AA/Aa1 Average S&P/Moody Rating **Income Earned** 82,751 81,000 Federal Home Loan Bank 4.0 % Cont/WD 0 Intl Bank Recon and Development 2.5 % Average Final Maturity 2.66 yrs 57,510,883 Par 57,590,895 John Deere ABS 2.2 % Average Life 2.54 yrs **Book Value** 57,397,830 57,485,948 Bank of Tokyo-Mit UFJ 2.0 % **Cost Value** 57,344,503 57,430,079 63.3 %







| PERFORMANCE REVIEW                                 |         |          |         |        |        |        |        |           |           |
|----------------------------------------------------|---------|----------|---------|--------|--------|--------|--------|-----------|-----------|
| Total Rate of Return                               | Current | Latest   | Year    |        |        | Since  |        |           |           |
| As of 11/30/2017                                   | Month   | 3 Months | To Date | 1 Yr   | 3 Yrs  | 5 Yrs  | 10 Yrs | 4/30/1996 | 4/30/1996 |
| City of Brea                                       | -0.27 % | -0.55 %  | 1.07 %  | 1.12 % | 1.10 % | 1.00 % | 2.33 % | 3.92 %    | 129.55 %  |
| BAML 1-5 Yr US Treasury/Agency Index*              | -0.28 % |