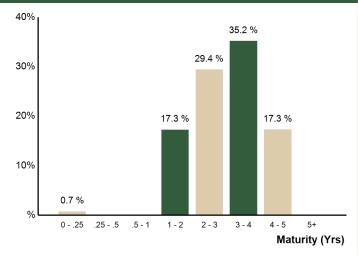

| CREDIT QUALITY (S                                              | &P)                                       |  |
| US<br>easury<br>9.3 %)                                                                                                               |                                                                       | 30%                                                                                              | 35.2 ·<br>29.4 %                                                                                                 | %                                                                                                                    | AA<br>(99.3 %)                                                 |                                           |  |







| PERFORMANCE REVIEW                        |                |          |         |        |            |        |        |           |           |
|-------------------------------------------|----------------|----------|---------|--------|------------|--------|--------|-----------|-----------|
| Total Rate of Return                      | Current Latest |          | Year    |        | Annualized |        |        |           | Since     |
| As of 11/30/2017                          | Month          | 3 Months | To Date | 1 Yr   | 3 Yrs      | 5 Yrs  | 10 Yrs | 6/30/2009 | 6/30/2009 |
| Brea 2009 Water Revenue Bond Reserve Fund | -0.32 %        | -0.85 %  | 0.79 %  | 0.81 % | 1.06 %     | 0.96 % | N/A    | 2.32 %    | 21.27 %   |
| BAML 3-Month US Treasury Bill Index       | 0.08 %