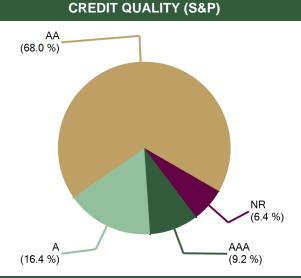

ISSUERS** % Portfolio Issuer Beg. Values **End Values Average Duration** 2.48 as of 10/31/17 as of 11/30/17 Government of United States 23.7 % Average Coupon 1.65 % **Market Value** 57,204,275 57.056.458 Federal National Mortgage Assoc 15.8 % Accrued Interest 221,722 214,604 Average Purchase YTM 1.70 % Federal Home Loan Mortgage Corp 8.2 % **Total Market Value** 57,425,996 57,271,062 1.97 % Average Market YTM Inter-American Dev Bank 4.8 % AA/Aa1 Average S&P/Moody Rating **Income Earned** 82,751 81,000 Federal Home Loan Bank 4.0 % Cont/WD 0 Intl Bank Recon and Development 2.5 % Average Final Maturity 2.66 yrs 57,510,883 Par 57,590,895 John Deere ABS 2.2 % Average Life 2.54 yrs **Book Value** 57,397,830 57,485,948 Bank of Tokyo-Mit UFJ 2.0 % **Cost Value** 57,344,503 57,430,079 63.3 %







| PERFORMANCE REVIEW                                 |         |          |         |        |        |        |        |           |           |
|----------------------------------------------------|---------|----------|---------|--------|--------|--------|--------|-----------|-----------|
| Total Rate of Return                               | Current | Latest   | Year    |        |        | Since  |        |           |           |
| As of 11/30/2017                                   | Month   | 3 Months | To Date | 1 Yr   | 3 Yrs  | 5 Yrs  | 10 Yrs | 4/30/1996 | 4/30/1996 |
| City of Brea                                       | -0.27 % | -0.55 %  | 1.07 %  | 1.12 % | 1.10 % | 1.00 % | 2.33 % | 3.92 %    | 129.55 %  |
| BAML 1-5 Yr US Treasury/Agency Index*              | -0.28 % | -0.